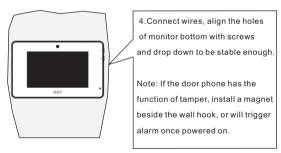

#### 3 Installation

screws.

alarm once powered on.

Figure 1

Figure 2

Figure 4