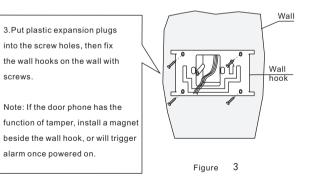

#### 3 Installation

screws.

alarm once powered on.

Figure 1

Figure 2

Figure 4