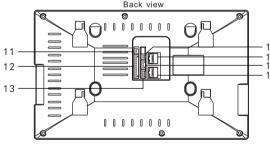

# Front view wrt° Back view

1.Camera 2.Screen 3.Speaker 4.Status indicator light 5.Alarm 7.Reset button 8.SD Card Port 9.USB Port 10.Microphone 11. Extension port 12. Socket of Alarm Sensor 13. Analogue monitor port 14.Connect Socket for input of + 18VDC 15.LAN port (If need to have the function of POE, must use switch from WRT) 16.External Socket for manual doorbell and the button of emergency and alarm 17.LAN port(Normal switch)