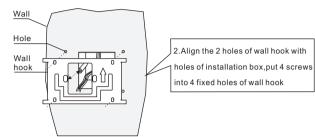

#### 3 Installation

screws.

alarm once powered on.

Figure 1

Figure 2

Figure 4