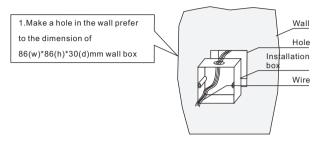

#### 3 Installation

screws.

alarm once powered on.

Figure 1

Figure 2

Figure 4